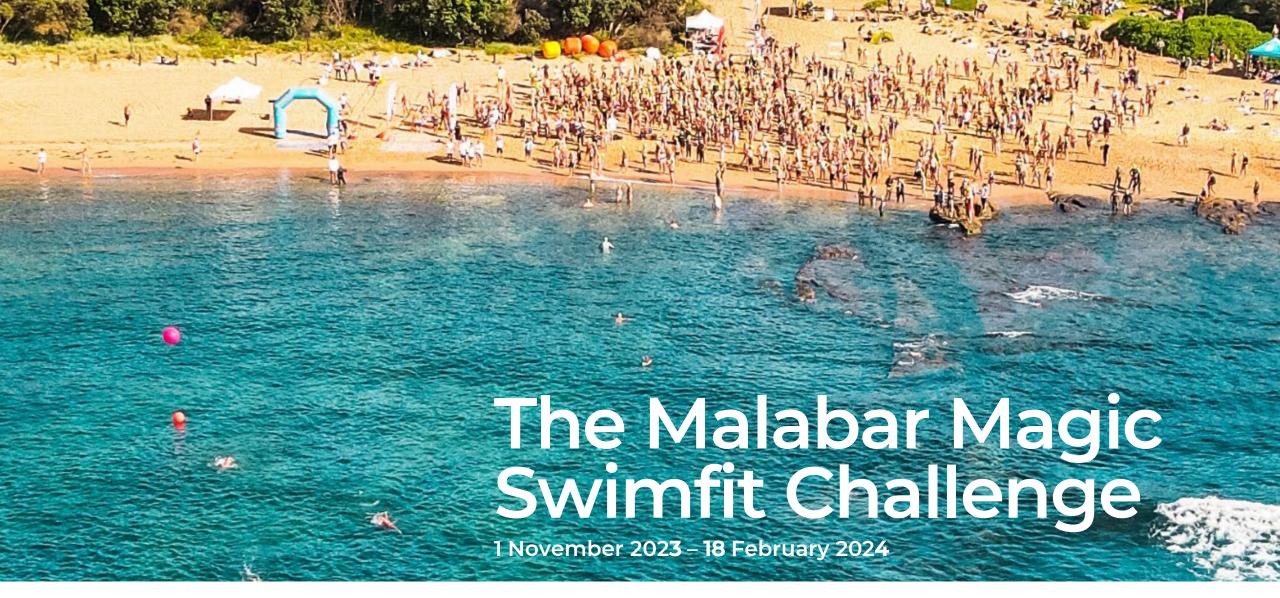

## The Malabar Magic Swimfit Challenge 2024

Even at the best of times, improving staff engagement and wellness can be challenging.

The Malabar Magic Swimfit
Challenge is a corporate wellness
program designed to:

### The Malabar Magic Ocean Swim

The Malabar Magic is an ocean swim held at Malabar Beach each year. 2024 will be the 16th year of this safe and successful ocean swim.

- Participants swim the 5 km, 2.5 km or 1.0 km swim in the calm waters of Malabar Bay
- Great corporate and family event with strong partners
- A positive atmosphere and very friendly inclusive culture
- Unique connection between participants and Rainbow Club swimmers
- All proceeds and funds raised support the Rainbow Clubs of Australia