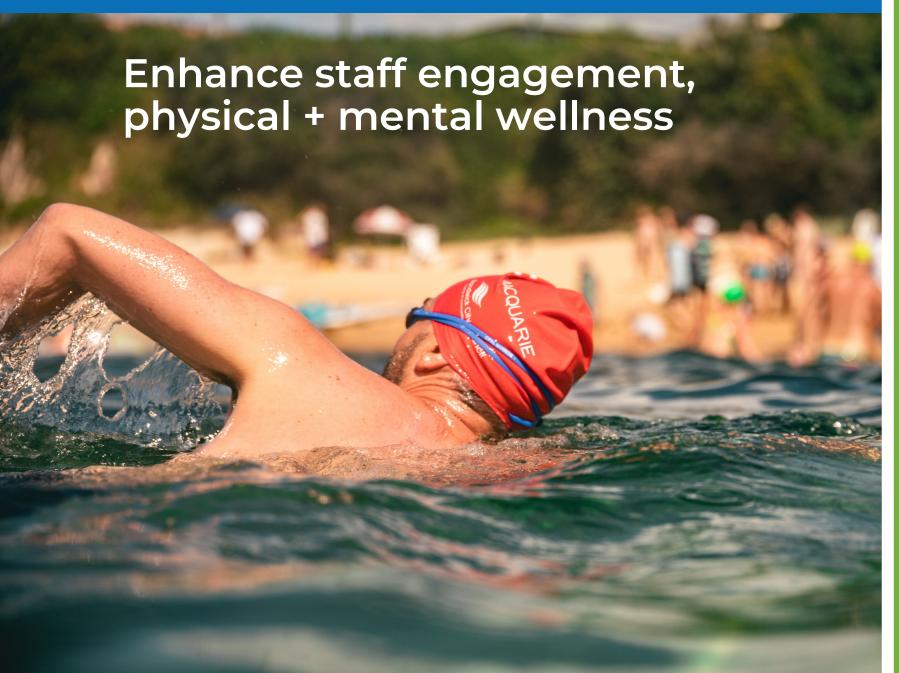

#### **Benefits**

The Swimfit Challenge is staff driven - which is logistically simple for your corporate entity.

Staff support and encourage each other

- Opportunity for disconnected staff to meet with a fitness/health goal (staff with goals are more engaged and better able to manage their emotional/mental wellness)
- Can be achieved in locations that suit staff (local pool or beach) and can be easily combined with and complement existing health and wellness programs